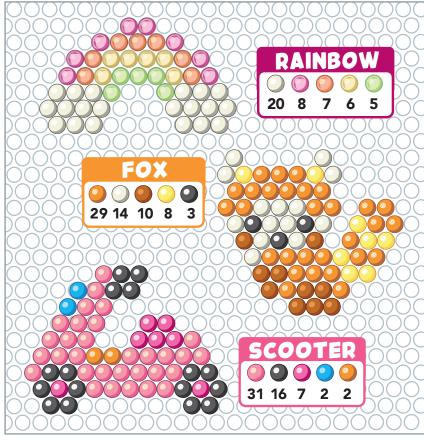

## **BONUS CONTENT**



1 Place the template sheet under the bead tray.



2 Line up bead tray to outline on sheet.



With sheet and bead tray aligned, bead placement is easy!

Thanks for downloading these extra Bead Buddy designs! Just print on standard 8.5x11in printer paper, cut them out, and use them the same way as the templates that come in the *LiquiFuze Water Bead Art Kit!* 

Make sure to print single-sided so you don't cut your templates in half!







USE ANY COLOR YOU WANT!



Thanks for downloading these extra bead buddy designs! Just print on standard 8.5x11in printer paper, cut them out, and use them the same way as the templates that come in the *LiquiFuze Water Bead Art Kit!* 

Make sure to print single-sided so you don't cut your templates in half!

PRINT 100% SCALE