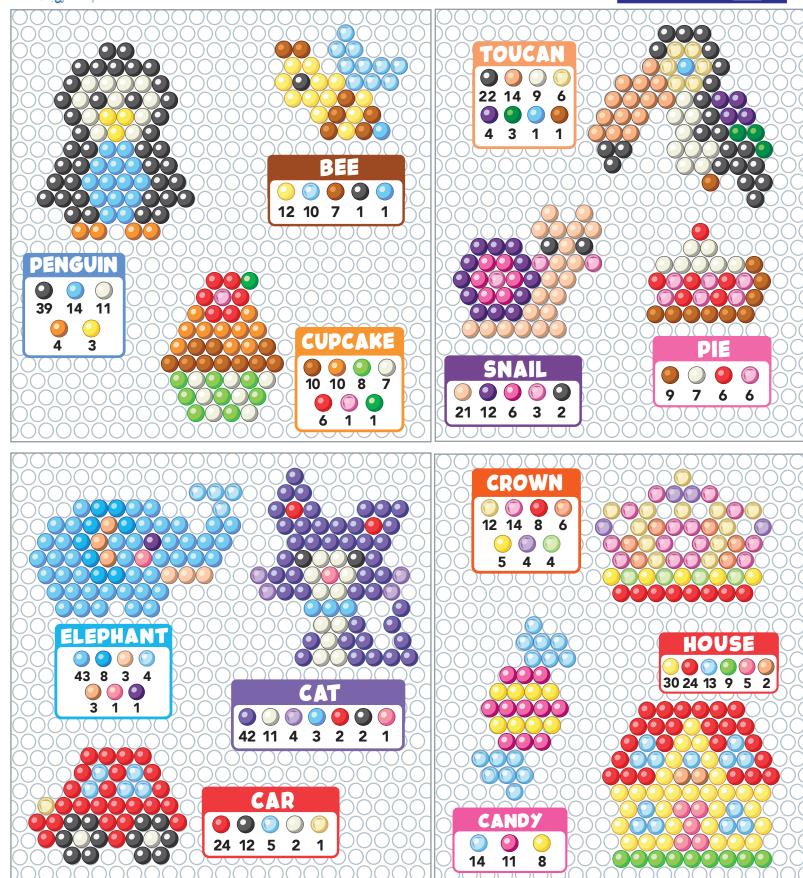

## **BONUS CONTENT**

1 Place the template sheet under the bead tray.

2 Line up bead tray to outline on sheet.

With sheet and bead tray aligned, bead placement is easy!

Thanks for downloading these extra Bead Buddy designs! Just print on standard 8.5x11in printer paper, cut them out, and use them the same way as the templates that come in the *LiquiFuze Water Bead Art Kit!* 

Make sure to print single-sided so you don't cut your templates in half!

USE ANY COLOR YOU WANT!

Thanks for downloading these extra bead buddy designs! Just print on standard 8.5x11in printer paper, cut them out, and use them the same way as the templates that come in the *LiquiFuze Water Bead Art Kit!* 

Make sure to print single-sided so you don't cut your templates in half!

PRINT 100% SCALE