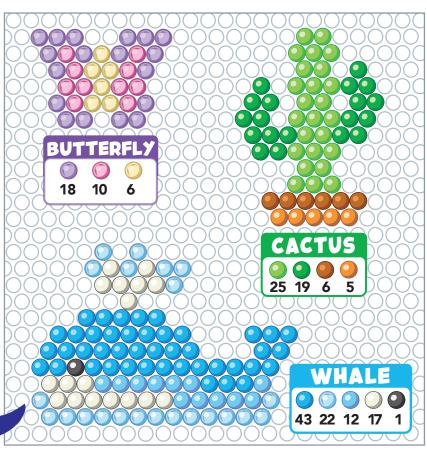

## **BONUS CONTENT**

1 Place the template sheet under the bead tray.

2 Line up bead tray to outline on sheet.

With sheet and bead tray aligned, bead placement is easy!

Thanks for downloading these extra Bead Buddy designs! Just print on standard 8.5x11in printer paper, cut them out, and use them the same way as the templates that come in the *LiquiFuze Water Bead Art Kit!* 

Make sure to print single-sided so you don't cut your templates in half!

USE ANY COLOR YOU WANT!

Thanks for downloading these extra bead buddy designs! Just print on standard 8.5x11in printer paper, cut them out, and use them the same way as the templates that come in the *LiquiFuze Water Bead Art Kit!* 

Make sure to print single-sided so you don't cut your templates in half!

PRINT 100% SCALE